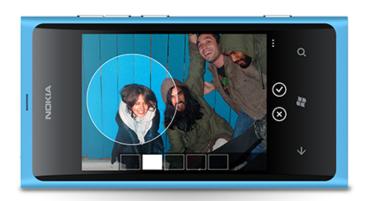

## nokia lumia 800 firmware update availability

×

Download nokia lumia 800 firmware update availability

Smart Group Shot Capture a group photo where everyone looks good

**Action Shot**Capture action or movement in one or several photos