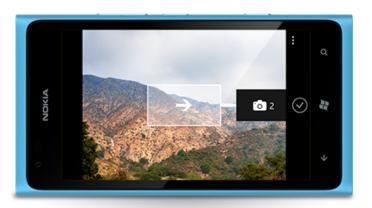

 Self-timer
 Panorama

 Get yourself into the picture with self-timer
 Capture beautiful wide landscapes more easily

 \*To optimise performance of the Camera Extras application with the Lumia 610 certain features may be limited.