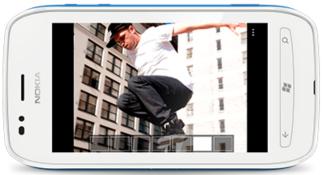

## nokia lumia 800 firmware update availability

×

Download nokia lumia 800 firmware update availability

Smart Group Shot Capture a group photo where everyone looks good

**Action Shot**Capture action or movement in one or several photos